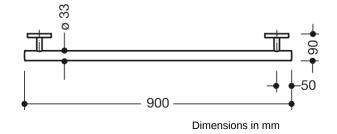

## Properties

System 800 K Support rail

- straight rail with supports straight to the wall and roses
- for holding on to and providing support
- · support rail made of high-quality polyamide according to HEWI colour chart
- supports and roses made of high-quality polyamide in HEWI colour 98 (signal white)
- with continuous, corrosion resistant steel core
- length 900 mm, diameter of rail 33 mm, 90 mm deep
- wall connection with discreet supports (diameter 18 mm) perpendicular to wall and flat roses
- rose diameter 80 mm, cap height 13 mm
- easy installation due to individually mountable fixing plates made of high-quality stainless steel for hanging the support rail
- including non-corrosive HEWI fixing material
- Please note when using with hanging seats: Compatibility check required.
- A detailed list of possible combinations of hand rails, L-shaped rails and shower handrails with matching hanging seats can be found in our online catalogue in the download area of the respective product.